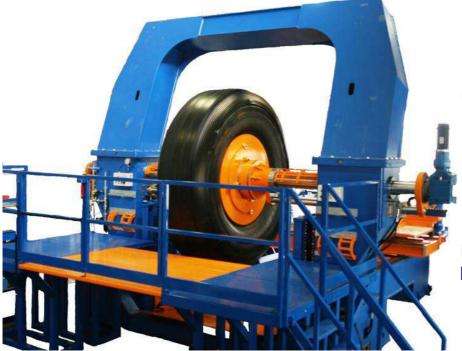

## <u>CI-MAXI</u> OTR CNC Buffing Peeling Grooving machine

Tyre holding group with steel plates (low pressure inflation), tyre drive by Brushless motor and hydraulic tyre support for easy loading and unloading (no pit required)

Data storage

Exclusive Touch Screen PC with Lan Connection, Ethernet Connection and USB Port for NetCam

Connection

NEW and reinforced exclusive inclined tyre holding frame design

| AVAILABLE MODELS | MAX TYRE SIZE                                 |
|------------------|-----------------------------------------------|
| CI-MAXI 51       | Up to 51" including 36.00 R 51 and 45/65 R 45 |
| CI-MAXI 63       | Up to 63" including 59/80 R 63 and 70/70 R 57 |