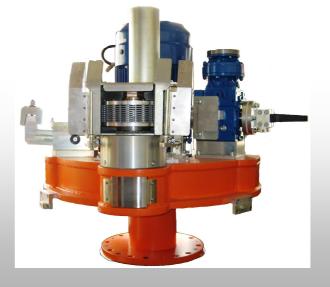

5 axis tooling frame (3 positions Peeling / Buffing / Grooving) working with 3 axis during Peeling and Buffing and with 5 axis during Grooving

Hydraulic tyre lifting device

Detail of CNC buffing/peeling/grooving new head