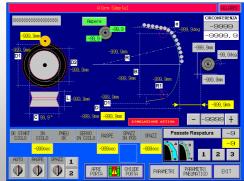

Automatic exhaust system for rubber dust collection;

All guides and mechanisms are totally protected from rubber dust infiltration;

The operator touch screen panel makes all operations easier

The machine is totally PLC controlled reproducing on monitor the outline of the casings.

Detail of PLC control panel

www.cimaimpianti.com