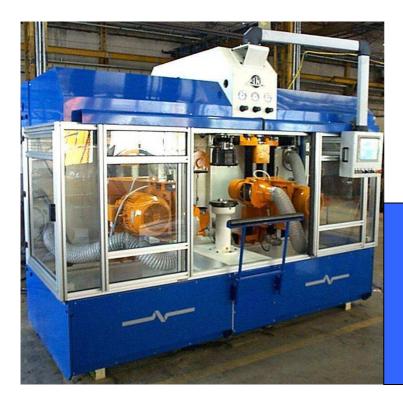

## TBH 44-HP High Performance buffing machine for Passengers and 4WD tyres

## Tyre sizes:

From **135** R **13** to **285/70** R **19.5** 

Cycle time: around 60 sec.

Fully automatic mechanic system with two powerful rasps plus two brushing arms;

The system is syncronised to work at the same time, splitting work time in half;

Automatic exhaust system for rubber dust collection;

All guides and mechanisms are totally protected from rubber dust infiltration;

The operator touch screen panel makes all operations easier

The machine is totally PLC controlled reproducing on monitor the outline of the casings.