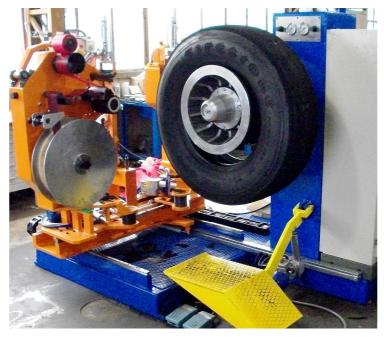

| EL. POWER<br>INSTALLED<br>(Kw) | WEIGHT<br>(Kg) | TYRE<br>LIFTING<br>DEVICE |
|----------|--------------------------------|------------------------------|--------------------------------|----------------|---------------------------|
| FCT 850  | 12 to 19.5                     | 7                            | 2                              | 1250           | Optional                  |
| FCT 1200 | 12 to 22.5                     | 7                            | 4,3                            | 1700           | Included                  |

## **FULLY AUTOMATIC OPERATION**

machine applies The the sidewall veneer strip at the same time to both sides of the tyre.

The program allows to apply the strip in one or alternatively in two passes depending on the width of the sidewall of the tyre.



Mod. FCT 1200