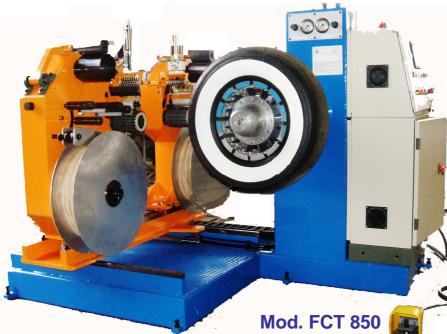

## SIDEWALL VENEERING MACHINE MOD. FCT - 2009

On Mod. FCT 1200 the wrapping unit swings around the tyre to copy perfectly the tyre sidewall shape.

## **TECHNICAL FEATURES**

| MODEL    | MAX TYRE<br>EXT. DIA<br>(inch) | MAX AIR<br>PRESSURE<br>(bar) | EL. POWER<br>INSTALLED<br>(Kw) | WEIGHT<br>(Kg) | TYRE<br>LIFTING<br>DEVICE |
|----------|--------------------------------|------------------------------|--------------------------------|----------------|---------------------------|
| FCT 850  | 12 to 19.5                     | 7                            | 2                              | 1250           | Optional                  |
| FCT 1200 | 12 to 22.5                     | 7                            | 4,3                            | 1700           | Included                  |

## **FULLY AUTOMATIC OPERATION**

machine applies The the sidewall veneer strip at the same time to both sides of the tyre.

The program allows to apply the strip in one or alternatively in two passes depending on the width of the sidewall of the tyre.