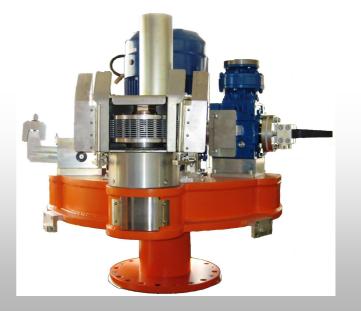

5 axis tooling frame (3 positions Peeling / Buffing / Grooving) working with 3 axis during Peeling and Buffing and with 5 axis during Grooving

> Detail of CNC buffing/peeling/grooving new head

\*Dimensions and specification shown are not binding and could be changed without notice by the manufacturer