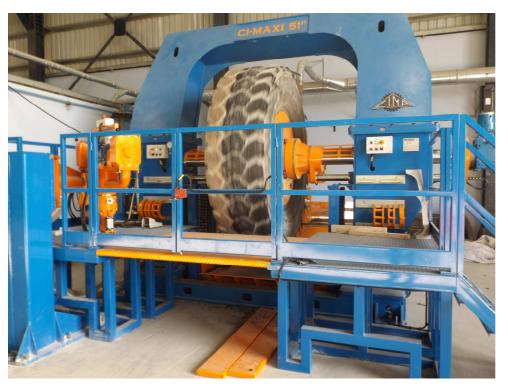

## <u>CI-MAXI</u> OTR CNC Buffing Peeling Grooving machine

Model CI-MAXI 51

## Hydraulic tyre lifting device

Tyre holding group with steel plates (low pressure inflation), tyre drive by Brushless motor and hydraulic tyre support for easy loading and unloading (no pit required)

Data storage

Exclusive Touch Screen PC with Lan Connection, Ethernet Connection and USB Port for NetCam Connection

NEW and reinforced exclusive inclined tyre holding frame design

| CI-MAXI 35 | Up to 35" including 37.25 R 35                |
|------------|-----------------------------------------------|
| CI-MAXI 51 | Up to 51" including 36.00 R 51 and 45/65 R 45 |
| CI-MAXI 63 | Up to 63" including 59/80 R 63 and 70/70 R 57 |