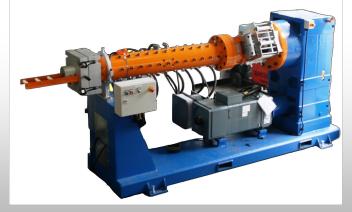

- DC motor for extruder speed adjustment ;

- Í Cold Feed Pin Typel extruder;
- 4 zones of temperature control
- 5 axis strip application group with calendering rollers and strip supporting device

www.cimaimpianti.com

5 inches (127 mm) diameter % Gold Feed Pin Type+ extruder with L/D ratio 1:16 \*Dimensions and specification shown are not binding and could be changed without notice by the manufacturer