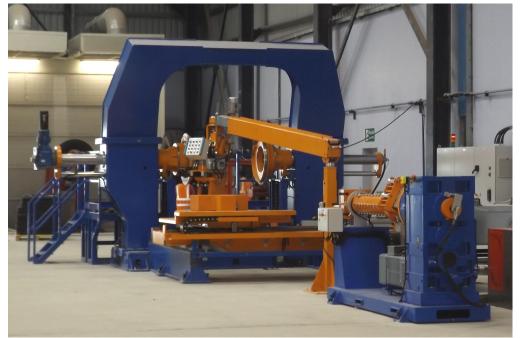

## **<u>CI-MASTER</u> OTR CNC Extruder Builder**

New extruder head

Tyre holding group with steel plates (low pressure inflation), tyre drive by Brushless motor and hydraulic tyre support for easy loading and unloading (no pit required)

## NEW and reinforced inclined tyre holding frame

| CI-MASTER 29<br>CI-MASTER 35 | Up to 24.00R35<br>Up to 351 including 37.25 R 35 |
|------------------------------|--------------------------------------------------|
| CI-MASTER 51                 | Up to 51Î including 36.00 R 51 and 45/65 R 45    |
| CI-MASTER 63                 | Up to 63l including 59/80 R 63 and<br>70/70 R 57 |