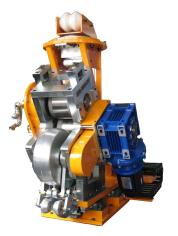

## **<u>CI-MASTER</u> OTR CNC Extruder Builder**

New extruder head

Tyre holding group with steel plates (low pressure inflation), tyre drive by Brushless motor and hydraulic tyre support for easy loading and unloading (no pit required)